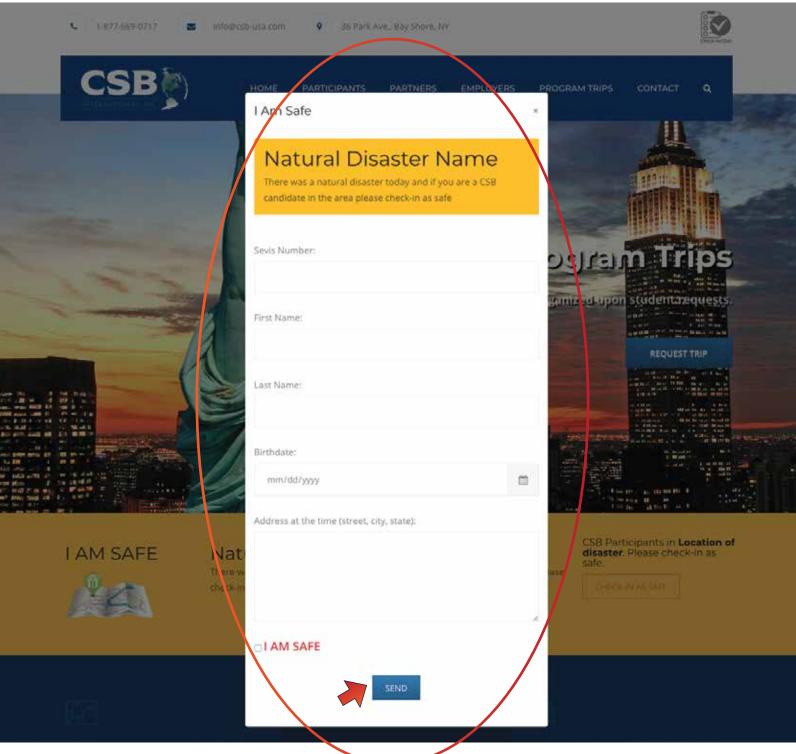

## Natural Disaster Name

There was a natural disaster today and if you are a CSB candidate in the area please check-in as safe

## **STEP #2:** Fill out the form.

Enter your Sevis Number, First & Last Name, DOB, and your address at the time of the disaster. Check the I AM SAFE checkbox – Press Send.

#### CSB Participants in Location of disaster. Please check-in as safe.

CHECKIN AS SAF